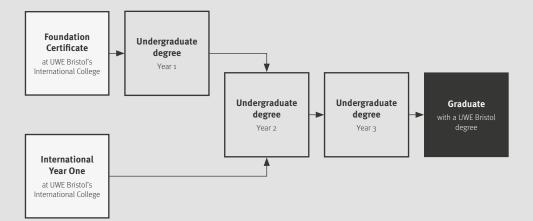

### Your path to university:

UWE Bristol's International College

# Choose your undergraduate degree

Available degree options may change over time, so visit our online Degree Finder for the most up-to-date list: > kaplanpathways.com/uwe-bristol/ug-degrees